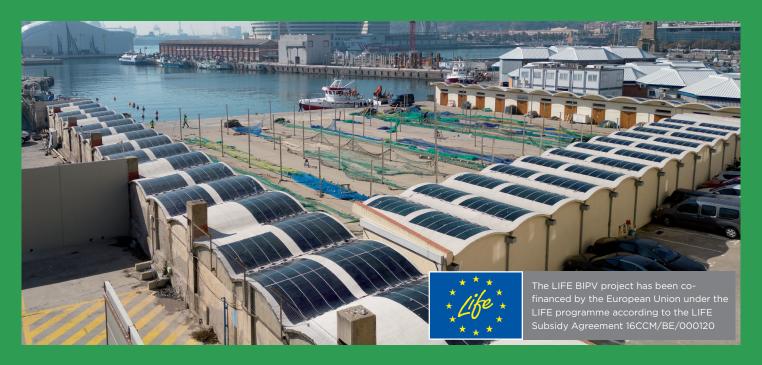

#### LIFE BIPV Project at the Muelle Pescadores of the Port of Barcelona

## Flexible photovoltaic installation of 22.7kW on the huts of the Muelle de Pescadores

### 43,4 MWh

### Estimated annual generation

Optimising landscape integration, reduction of installed materials and costs, and possibility of implementation in light and/or curved roofs