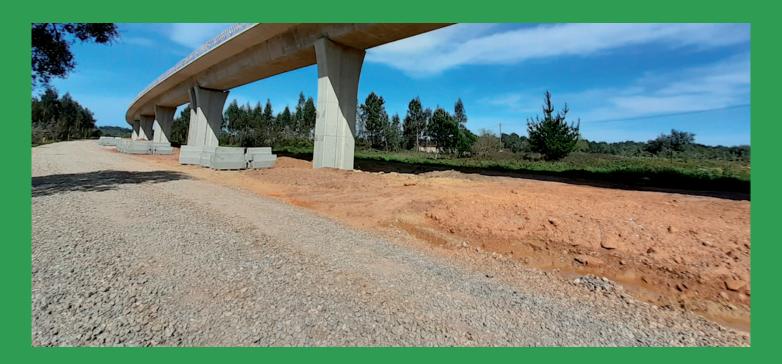

#### Modernisation of the Beira Alta line, Portugal

92.002 Tn Re

Reused ballast

## Delivered to local authorities forroad and drainage improvement works

Reduction of natural resources used on local works and on the construction site itself

Strengthening stakeholder relations