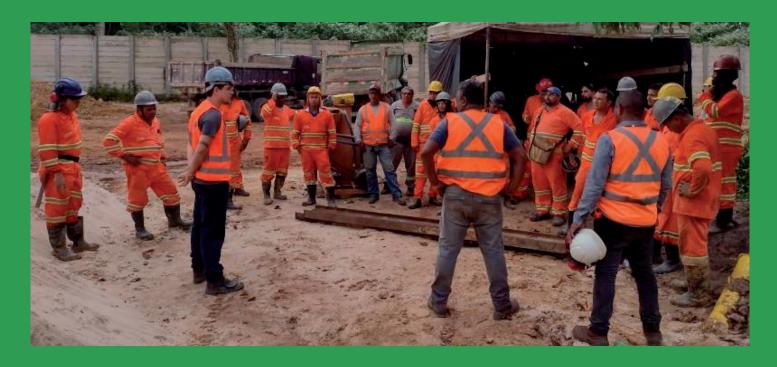

### Implementation of the integrated transport system of Belém (BRT Metropolitano), Brazil

# Explanatory campaign on the measures to be taken to avoid the proliferation of synanthropic fauna

208 Employees participated in sustainable dialogues

Conducting 66 interviews in nearby homes for the study of the fauna and awarenessraising among neighbours

Implementation of a school awareness-raising campaign through play activities in a school near the construction site