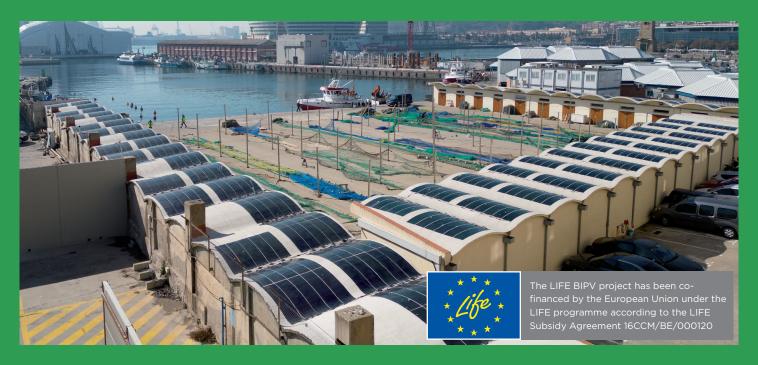

### LIFE BIPV Project at the Muelle Pescadores of the Port of Barcelona

# Flexible photovoltaic installation of 22.7kW on the huts of the Muelle de Pescadores

## 43,4 MWh

## Estimated annual generation

Optimising landscape integration, reduction of installed materials and costs, and possibility of implementation in light and/or curved roofs