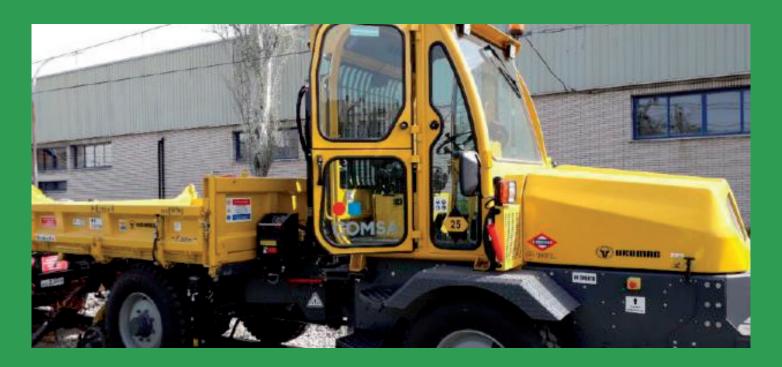

# Acquisition of low-emission machinery

Tools battery-powered

Tractor units with battery for crane and box movements

Better working environment by eliminating CO2 emissions and lower noise levels

Tractor Units Lacertis 953 Yanmar ViO82 mini excavator Pnadrol Shear

Robel Rotam Blight tamping machine

Nailer Robel Rompact B