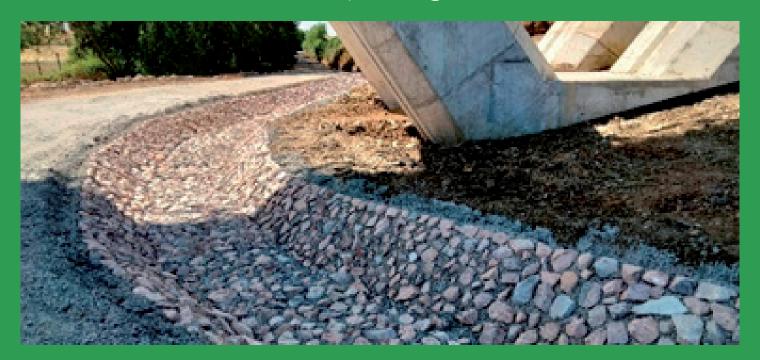

## New railway connection between Évora Norte and Elvas / Caia, Portugal

## 3.000 m<sup>3</sup>

# Rocks from the dismantling of the track reused for landscape restoration