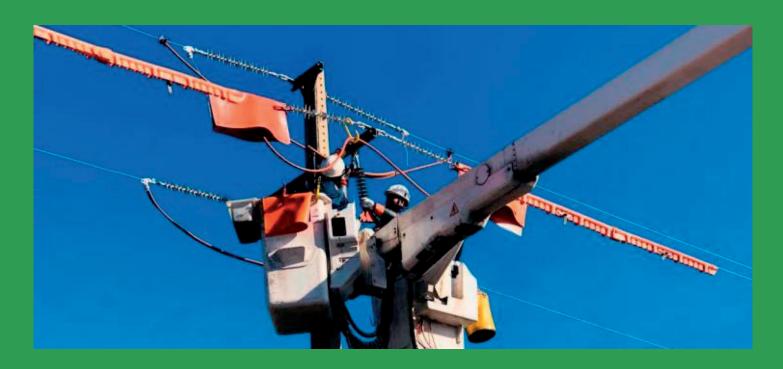

# Protection zones for birdlife against collision and electrocution on high-voltage power lines

123 Bird protection areas installed