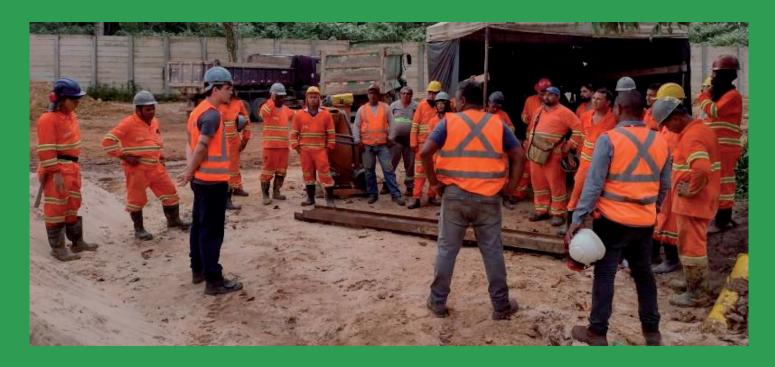

### Implementation of the integrated transport system of Belém (BRT Metropolitano), Brazil