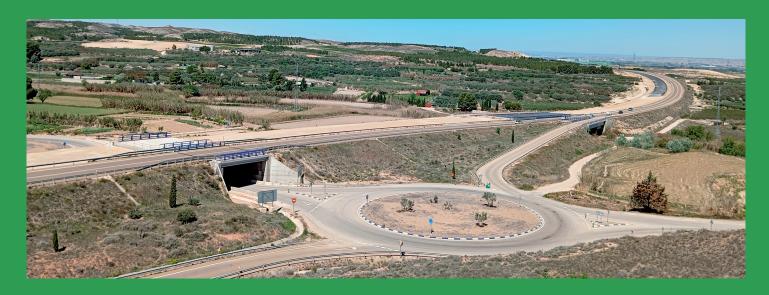

### A-68 Highway. Section: El Burgo de Ebro-Fuentes de Ebro, in Aragón

Translocation of 750 seedlings of the endangered Al-Arba species.