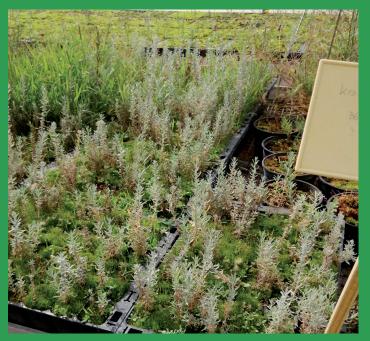

### Sewerage collectors of the Upper Nervión basin in Araba and Bizkaia, Basque Country

Planting of 3,102 trees and 2,243 shrubs and planting of  $46,635\,m^2$  of land.