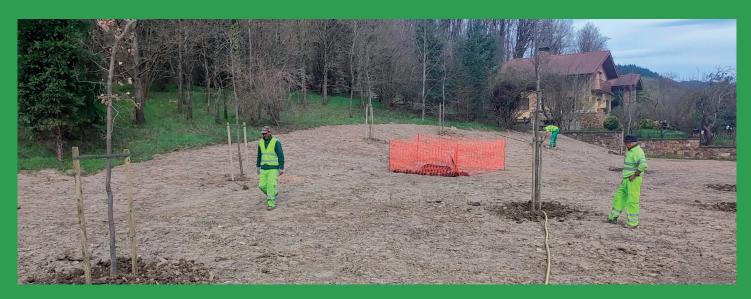

### Sewerage collectors of the Upper Nervión basin in Araba and Bizkaia, Basque Country

Planting of 3,102 trees and 2,243 shrubs and planting of  $46,635\,m^2$  of land.