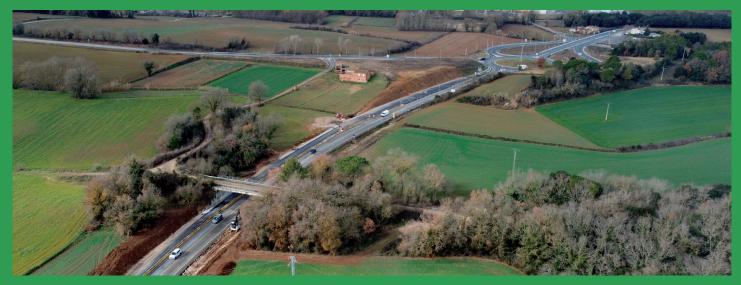

### Execution of safety improvement works on the C-66 road between Cornellà de Terri and Serinyà, Girona

56,000 m<sup>2</sup> of hydroseeding.