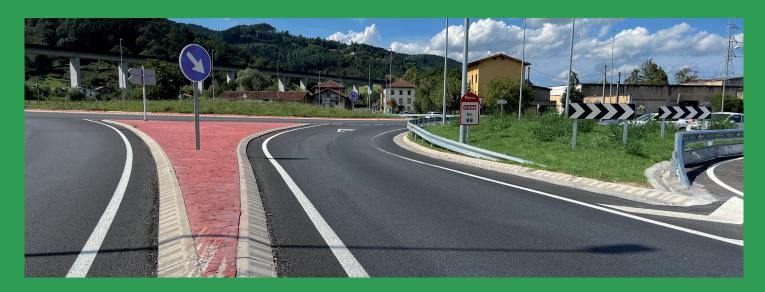

#### Rearrangement of accesses on the N-634 highway as it passes through Euba in Amorebieta - Etxano, Bizkaia

Planting of 1,615 plant units and  $10,937\,m^2$  hydroseeded.