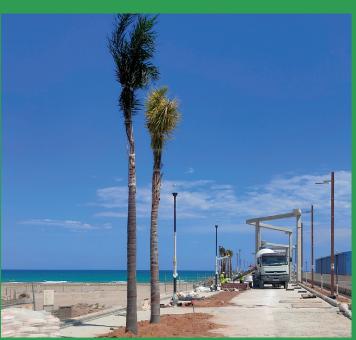

### New seafront promenade in the northern area of Puerto de Sagunto, Valencia

Planting of 26 palm trees and

4,300 m<sup>2</sup> of herbaceous and aromatic plants.