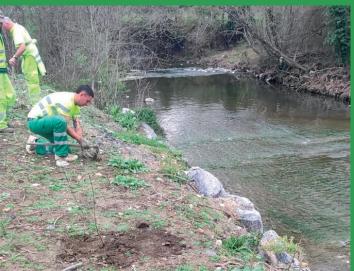

### Sewerage collectors of the Upper Nervión basin in Araba and Bizkaia, Basque Country

Planting of 3,102 trees and 2,243 shrubs and planting of  $46,635\,m^2$  of land.