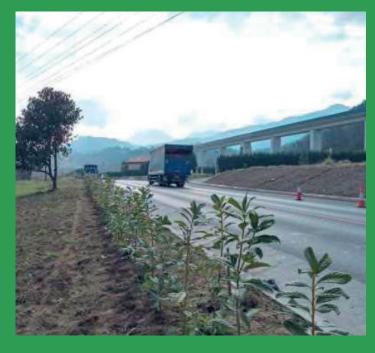

### A-68 Highway. Section: El Burgo de Ebro-Fuentes de Ebro, in Aragón

Translocation of 750 seedlings of the endangered Al-Arba species.