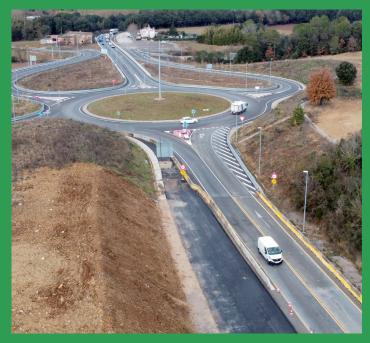

#### Rearrangement of accesses on the N-634 highway as it passes through Euba in Amorebieta - Etxano, Bizkaia

Planting of 1,615 plant units and  $10,937\,m^2$  hydroseeded.