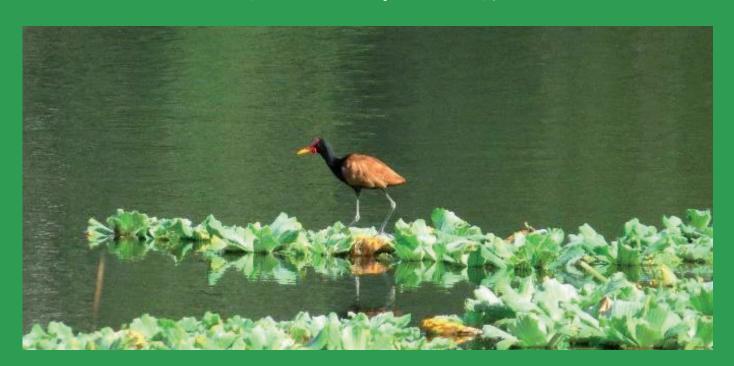

### Birdlife monitoring campaign

54 Birds detected

Highly vulnerable species

The birdlife census was carried out using a combination of two methods: auditory and visual, without the use of invasive techniques