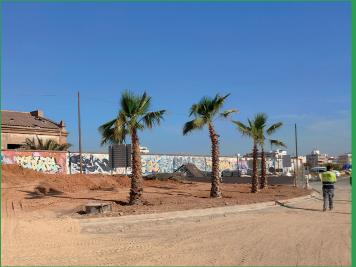

### New seafront promenade in the northern area of Puerto de Sagunto, Valencia

Planting of 26 palm trees and

4,300 m<sup>2</sup> of herbaceous and aromatic plants.